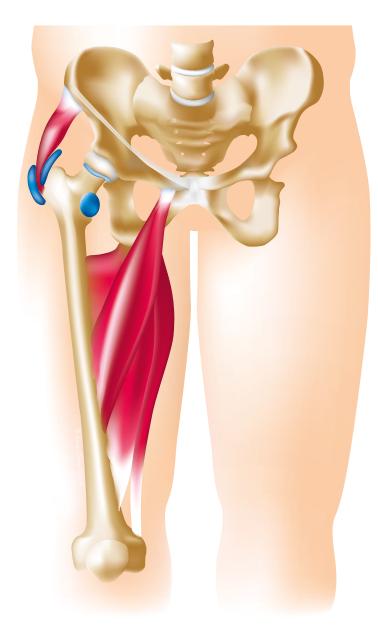

of Christmas.





#### **Client Christmas Cards**

These were two of the finished designs from a set of four, so no two people from the same organisation received a duplicate card design.





# **Solomon's Seal And Trees Surface Pattern Design**

Ink study of Solomon's Seal (for a surface pattern design) and detail of a new trees surface pattern design.





### **Trigger Finger And Osteoarthritis Of The Basal Thumb Joint**

Illustrations for The British Institute of Musculoskeletal Medicine 'Soft Tissue Examination And Injection Road Show' workshops for general practitioners and GP registrars. The solution needed to be suitable for small and very large scale reproduction and detailed to the right degree so attendees could see the required detail in their workbooks and on projections.



Bursae Of The Hip And Shoulder