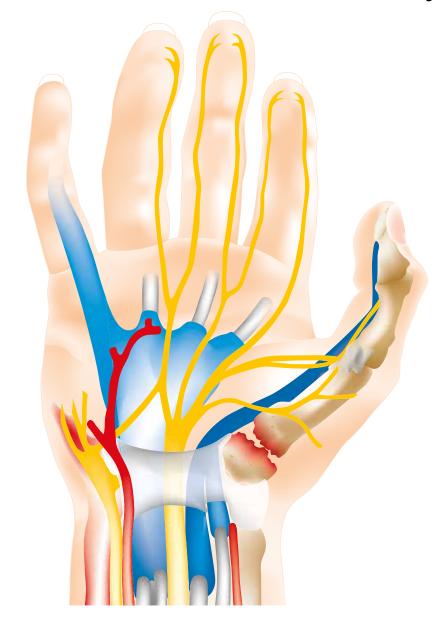

### **Trigger Finger And Osteoarthritis Of The Basal Thumb Joint**

Illustrations for The British Institute of Musculoskeletal Medicine 'Soft Tissue Examination And Injection Road Show' workshops for general practitioners and GP registrars. The solution needed to be suitable for small and very large scale reproduction and detailed to the right degree so attendees could see the required detail in their workbooks and on projections.