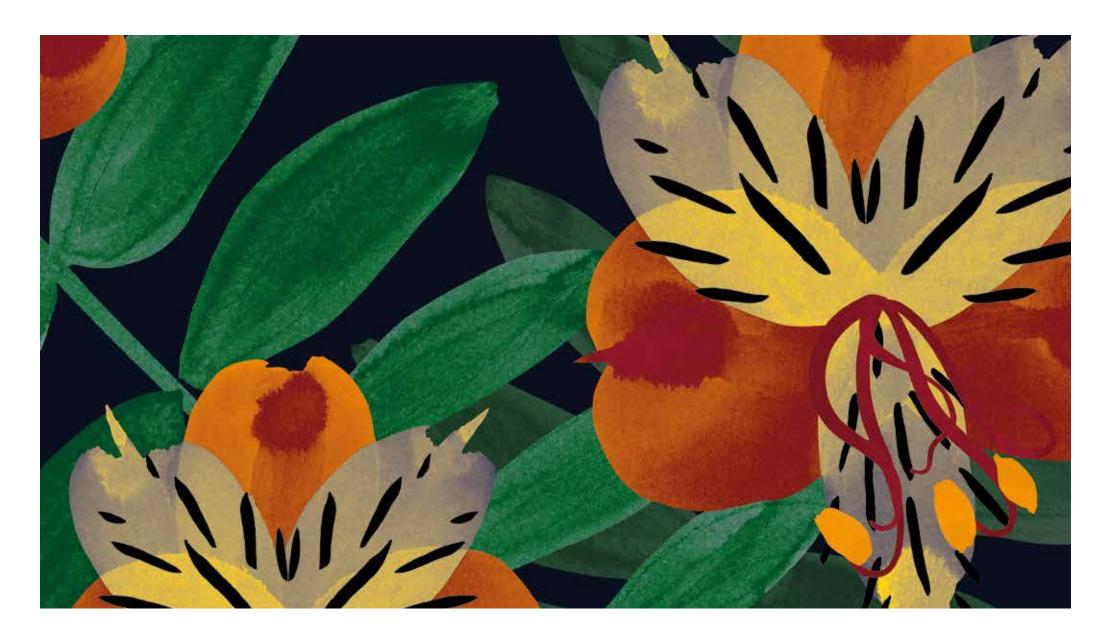

#### Alstroemeria

Alstroemeria are some of my favourite flowers. These were hand-painted in ink before being coloured in Photoshop and form the basis of this new surface pattern design.