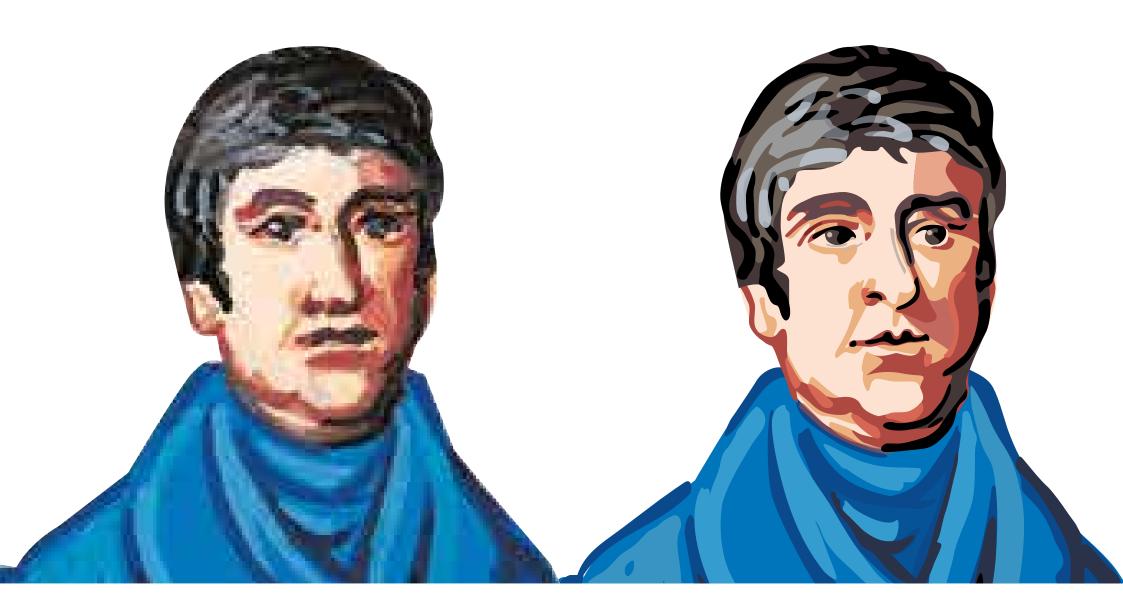

# **The University of Wolverhampton Crest Redraw**

Detail showing Thomas Telford's face from the hand-painted original (left) and as redrawn in the new vector based file (right).