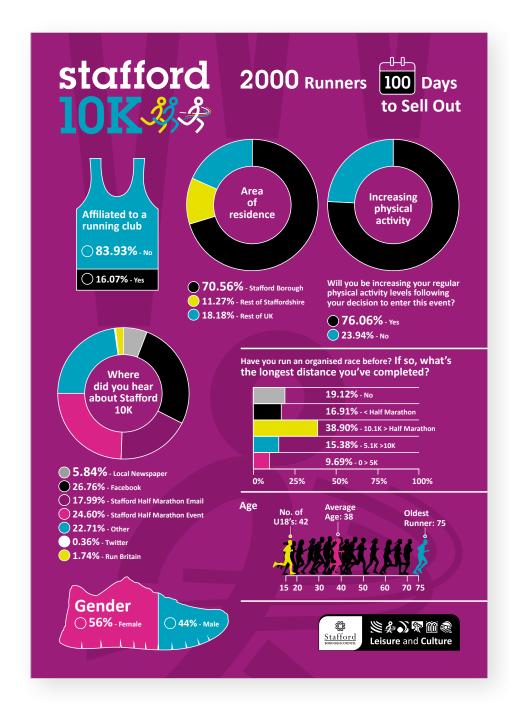

### Stafford 10K Infographics For Social Media and Print

The inforgraphic (right) and individual social media posts (one of which is shown left) were created to generate further interest in this popular event by showcasing some of the facts and figures gathered by the marketing team.