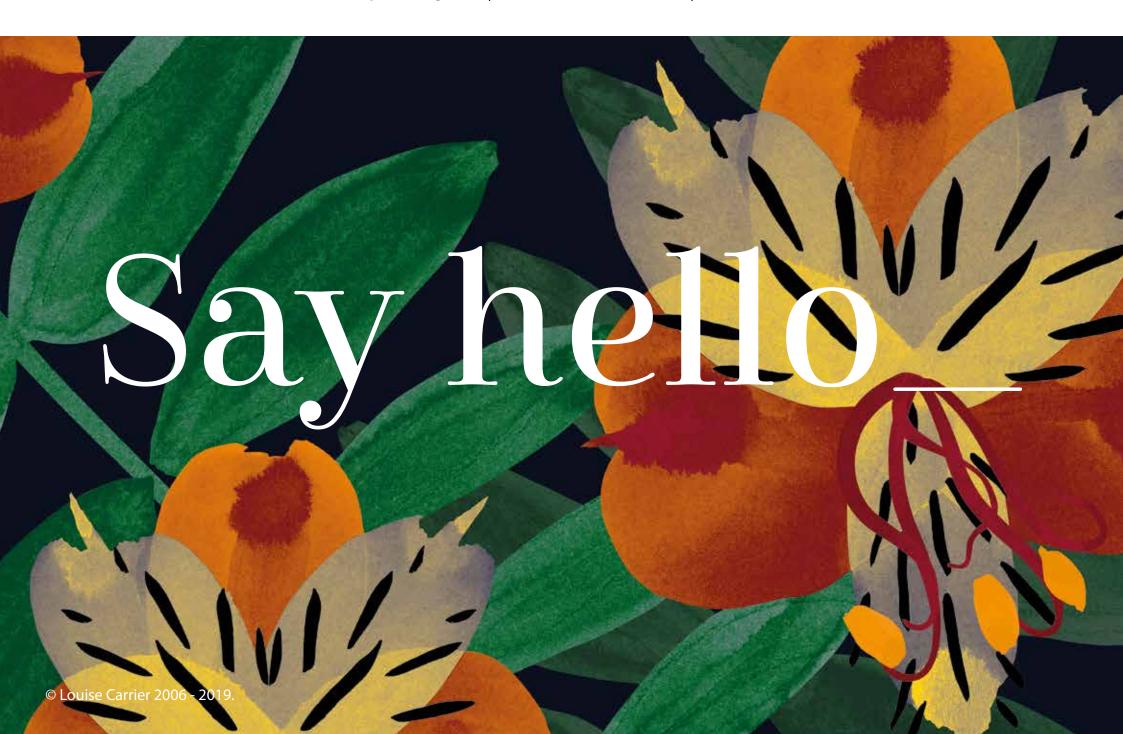

#### Alstroemeria

Alstroemeria are some of my favourite flowers. These were hand-painted in ink before being coloured in Photoshop and form the basis of this new surface pattern design.