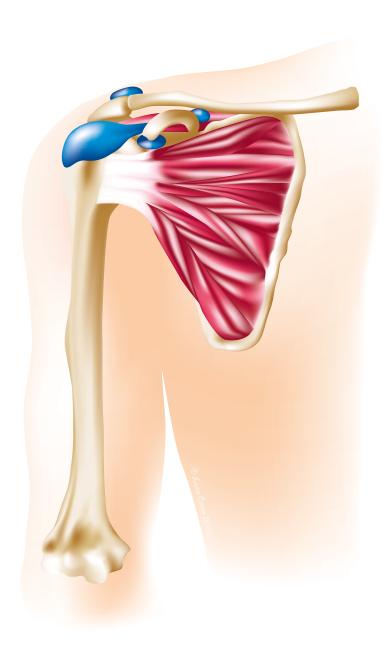

Christmas Cards**

These were two of the finished designs from a set of four, so no two people from the same organisation received a duplicate card design.





# **Solomon's Seal And Trees Surface Pattern Design**

Ink study of Solomon's Seal (for a surface pattern design) and detail of a new trees surface pattern design.





### **Trigger Finger And Osteoarthritis Of The Basal Thumb Joint**

Illustrations for The British Institute of Musculoskeletal Medicine 'Soft Tissue Examination And Injection Road Show' workshops for general practitioners and GP registrars. The solution needed to be suitable for small and very large scale reproduction and detailed to the right degree so attendees could see the required detail in their workbooks and on projections.



Bursae Of The Hip And Shoulder