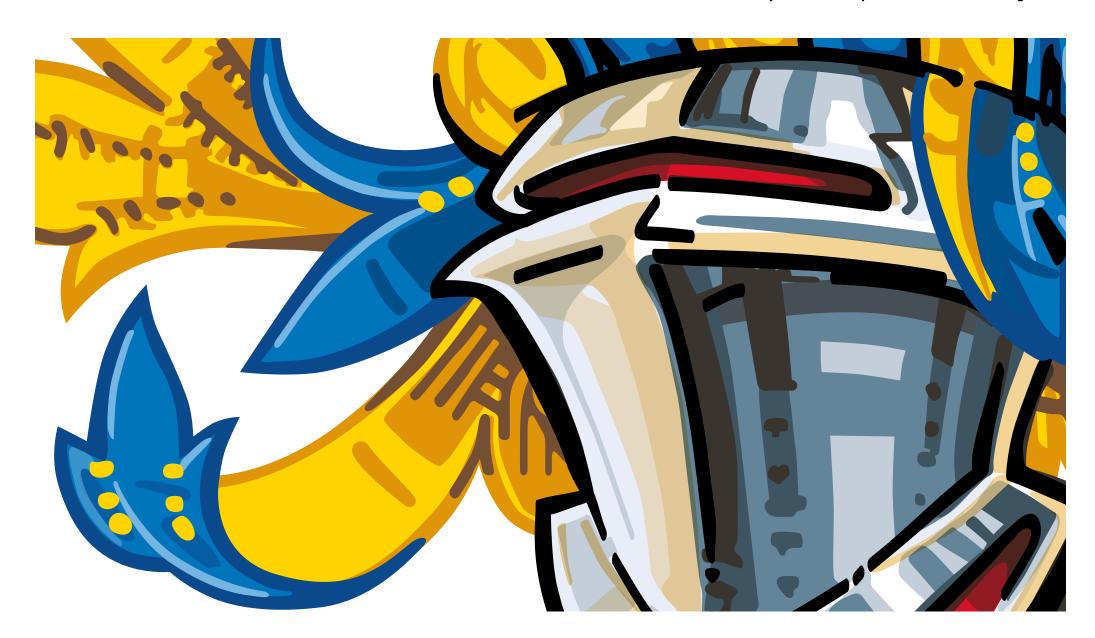

# **The University of Wolverhampton Crest Redraw**

Detail of the helmet and a small section of the mantling.