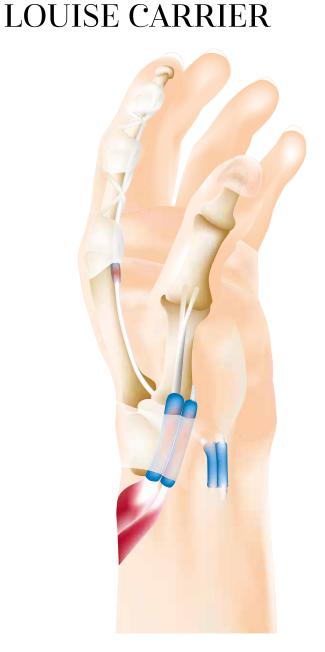

### **Trigger Finger And Osteoarthritis Of The Basal Thumb Joint**

Illustrations for The British Institute of Musculoskeletal Medicine 'Soft Tissue Examination And Injection Road Show' workshops for general practitioners and GP registrars. The solution needed to be suitable for small and very large scale reproduction and detailed to the right degree so attendees could see the required detail in their workbooks and on projections.